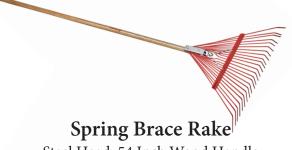

**SEASON AFTER SEASON** 

Steel Head, 54 Inch Wood Handle #RK24003 Box Qty: 12 List: \$75.97 Order: \$45.58