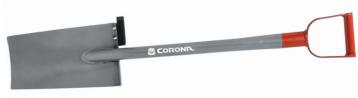

#### All-Steel Spade

12" Straight blade, 26" Steel Handle, footpad bolted on #AS90010 Box Qty: 2 List: \$88.67 Order: \$53.20