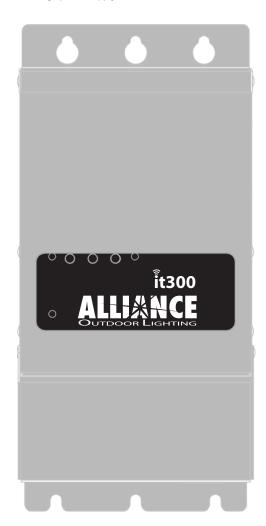

## Model: it300 (300 Watt Intelligent Transformer)

Description: Low voltage power supply suitable for indoor or outdoor use

## Specifications:

 Max Amperage (Load):
 1.5 amps

 Max Input (Primary Voltage):
 120 volts

 Secondary Voltage:
 12 volts\*

 Available Voltage Taps:
 15v, 15v, 15v, 15v

 Exterior Construction:
 Stainless Steel